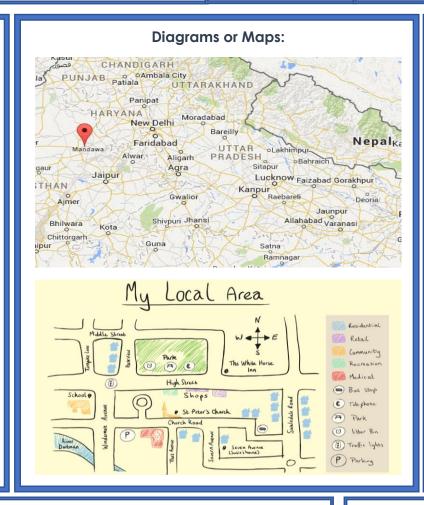

## What different human features does Mandawa have?

Mandawa has many human features in it's town, including a police station, an archaeological museum, a hospital and lots of restaurants. It also has shops, various primary and secondary schools and farms too.

# What different physical features does Mandawa have?

Mandawa is built around lots of fields with trees growing in clumps within these. The trees are not close enough together for them to count as a forest.