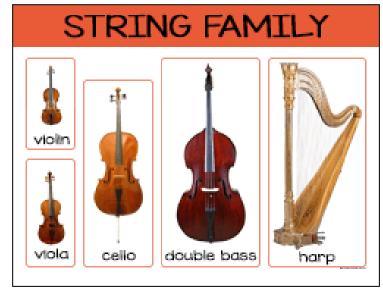

#### **KEYWORDS**

Baroque Musical era from 1600-1750

**Ground Bass** Repeating bass line with melodies over the top

**Harpsichord** Keyboard instrument where strings are plucked used in the Baroque era

**Strings** Family of instruments played by bowing or plucking a string