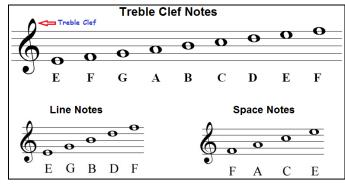

**Bass Clef** Clef used for low pitched instruments like the cello or bassoon

Composer Someone who writes music

**Patron** Someone who employs musicians or composers

Tempo Musical element describing speed