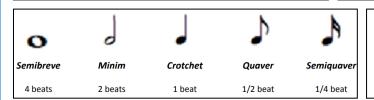

# **Knowledge Organiser - Baroque**

#### **KEYWORDS**

Baroque Musical era from 1600-1750

**Ground Bass** Repeating bass line with melodies over the top

**Harpsichord** Keyboard instrument where strings are plucked used in the Baroque era

**Strings** Family of instruments played by bowing or plucking a string

**Texture** Musical element describing the different parts or layers in a piece of music

**Polyphonic** Type of texture with two or more melodies played at the same time

**Ornaments** Musical decorations like trills, mordents etc

**Bass Clef** Clef used for low pitched instruments like the cello or bassoon

Composer Someone who writes music

**Patron** Someone who employs musicians or composers

Tempo Musical element describing speed











### **Rhythms into Syllables**



**Rhythm Symbols and Values** 

## **Homework Tasks**



#### 1. Knowledge Organiser

Due Date: \_\_\_\_\_

Read the Knowledge Organiser pages on Baroque music to prepare for an Engage Task quiz.

| Monreader  The second of the s | en Franter to liste of by the composer of by the composer oth sides of this s | r Marin Marsis<br>Dieve Marsland<br>theet. |   | 1002 To though on uplose of facility of weathers conserverated (). Discholite to me made of actives of state of facility or process.  From the control of the process of the control of th |
|-------------------------------------------------------------------------------------------------------------------------------------------------------------------------------------------------------------------------------------------------------