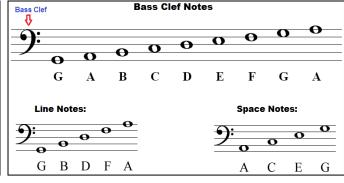

**Bass Clef** Clef used for low pitched instruments like the cello or bassoon

Composer Someone who writes music

**Patron** Someone who employs musicians or composers

Tempo Musical element describing speed