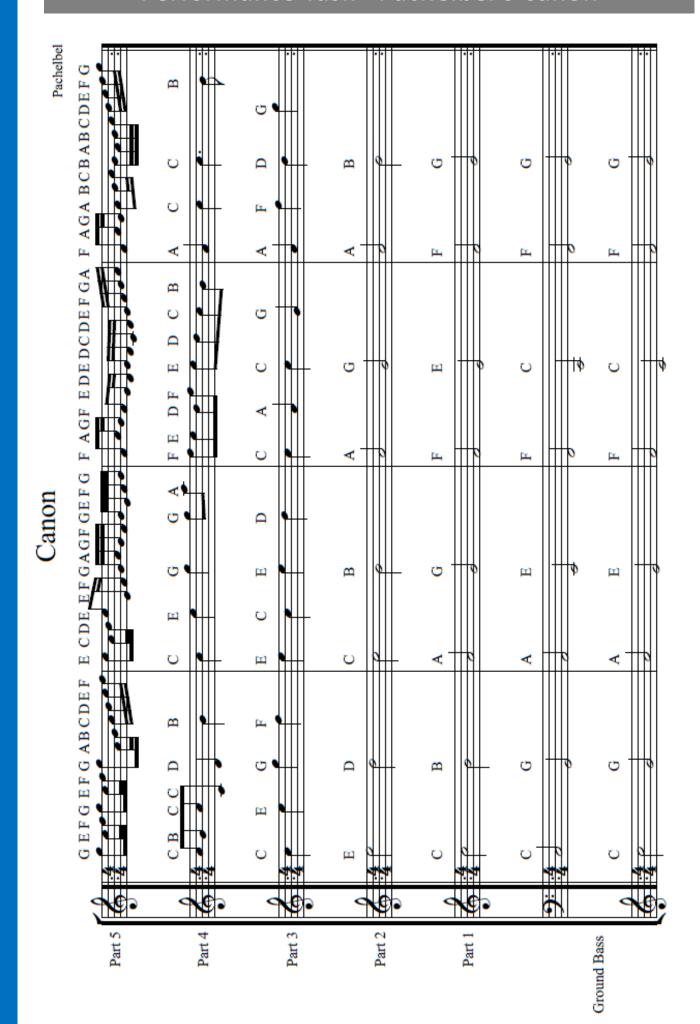

Non-religious music could now flourish, in particular instrumental music. The idea that instruments should be grouped together in a standard way created the first versions of the modern orchestra.

In lessons we will be studying features of Baroque music and working on group performances of Johann Pachelbel's 'Canon', a famous piece of Baroque music, often used at weddings.

Most of the dances were in **binary form.** Binary form has two sections - A and B. The music moves to a new key at the end of the A section and returns to the home key in the B section.

Bach is regarded as one of the greatest geniuses in the history of music. He demonstrated a standard approach to harmony that dominated music until the late 19th century.