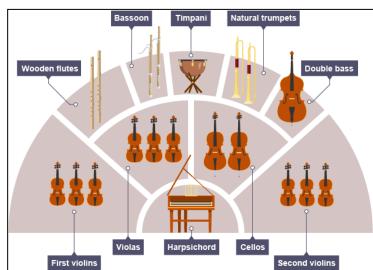

The loosening of the Church's political control of Europe meant that non-religious music could now flourish, in particular instrumental music. The idea that instruments should be grouped together in a standard way created the first versions of the modern orchestra. Composers were employed by the patronage system, where wealthy aristocrats and the Church would become the patron or employer of a composer, deciding what type of music they should write for their entertainment.