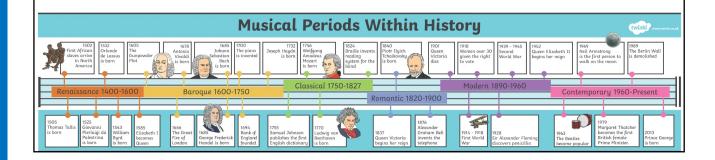

# Baroque Era - 1600-1750

The Baroque period refers to an era that started around 1600 and ended around 1750, and included composers like Bach, Vivaldi and Handel, who pioneered new styles like the concerto and the sonata. The Baroque period saw an explosion of new musical styles with the introduction of the concerto, the sonata and the opera.

The loosening of the Church's political control of Europe meant that non-religious music could now flourish, in particular instrumental music. The idea that instruments should be grouped together in a standard way created the first versions of the modern orchestra. Composers were employed by the patronage system, where wealthy aristocrats and the Church would become the patron or employer of a composer, deciding what type of music they should write for their entertainment.