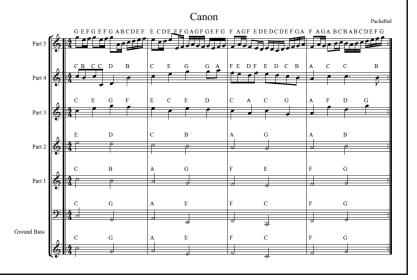

Non-religious music could now flourish, in particular instrumental music. The idea that instruments should be grouped together in a standard way created the first versions of the modern orchestra.

In lessons we will be studying features of Baroque music and working on group performances of Johann Pachelbel's 'Canon', a famous piece of Baroque music, often used at weddings.

Most of the dances were in **binary form.** Binary form has two sections - A and B. The music moves to a new key at the end of the A section and returns to the home key in the B section.

Bach is regarded as one of the greatest geniuses in the history of music. He demonstrated a standard approach to harmony that dominated music until the late 19th century.